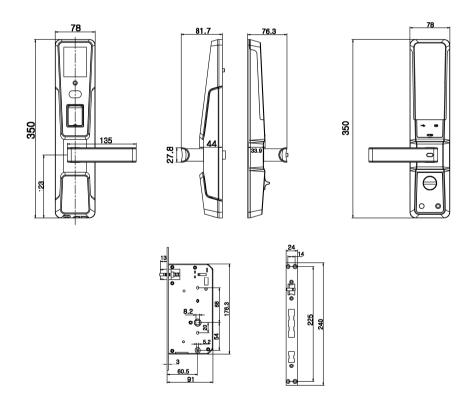

## **Specifications**

| Material       | Zinc Alloy                    |
|----------------|-------------------------------|
| 100 User       | Face/FP/Password/RFID Card    |
| Card Module    | Mifare                        |
| Communication  | USB                           |
| Power Supply   | 4000mAh lithium battery       |
| Battery Life   | Over 8000 times               |
| Door Thickness | 35 - 90 mm                    |
| Dimensions     | Front - 78(W)×350(L)×44(D) mm |
|                | Back - 78(W)×350(L)×34(D) mm  |

# **Dimensions**

Silver

Gold

ZKTECO CO.,LTD.

www.zkteco.com E-mail: sales@zkteco.com