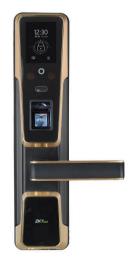

ttery

- Reversible design to fit for all door open direction
- External terminals to draw back-up power from a 9V battery
- Smart alarm for low battery & illegal operation & Anti break-in
- Supported passage mode

## **Specifications**

| Material       | Zinc Alloy                    |
|----------------|-------------------------------|
| 100 User       | Face/FP/Password/RFID Card    |
| Card Module    | Mifare                        |
| Communication  | USB                           |
| Power Supply   | 4000mAh lithium battery       |
| Battery Life   | Over 8000 times               |
| Door Thickness | 35 - 90 mm                    |
| Dimensions     | Front - 78(W)×350(L)×44(D) mm |
|                | Back - 78(W)×350(L)×34(D) mm  |

**Antique Copper** 

# **Dimensions**





Silver



Gold



ZKTECO CO.,LTD.

www.zkteco.com E-mail: sales@zkteco.com