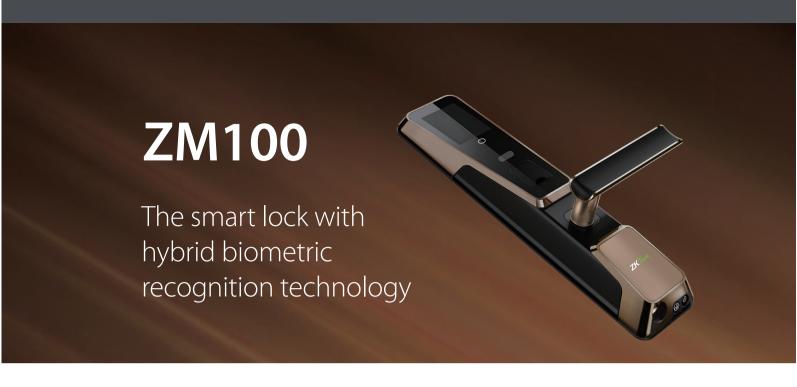

Face Regonition

ZK Face Algorithm V7.0 Verification Speed< 1s

Touch Screen

2.8 Inches Capacitive Screen with Visual Menu

SilkID Sensor

PIV Certificate, Live Fingerprint Detection (Dry, Wet, Rough).

## **Features**

- Accurate and high-speed face recognization in 1:N mode
- Capacitive touch screen with visual icon menu
- Equipped with SilkID fingerprint sensor
- Provide high security unlock way by safety mode - Face+Fingerprint
- Rechargeable lithium battery