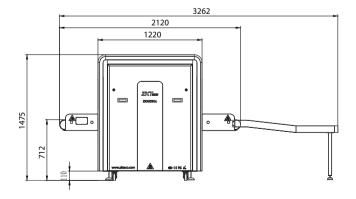

## **Dimension**

# **Specifications**

| Tunnel Size                 | W655mm × H505mm                                                                                                           |
|-----------------------------|---------------------------------------------------------------------------------------------------------------------------|
| Speed                       | 0.20 m/s                                                                                                                  |
| Height of Transmission Belt | 700 mm                                                                                                                    |
| Maximum Load                | ≤180 kg (Adequate distribution)                                                                                           |
| Wire Resolution             | 38AWG                                                                                                                     |
| Space Definition            | Horizontal Φ1.0mm \ Vertical Φ2.0mm                                                                                       |
| Penetrate Definition        | 34 AWG                                                                                                                    |
| Penetration                 | 10mm steel board                                                                                                          |
| Monitor                     | 21.5 inch LED                                                                                                             |
| System Function             | High density alert, Explosive/ Drug auxiliary detect, TIP, Luggage counter, date/time display, User management, Training. |
| Film Safety                 | ASA/ISO1600 standard of film safety                                                                                       |