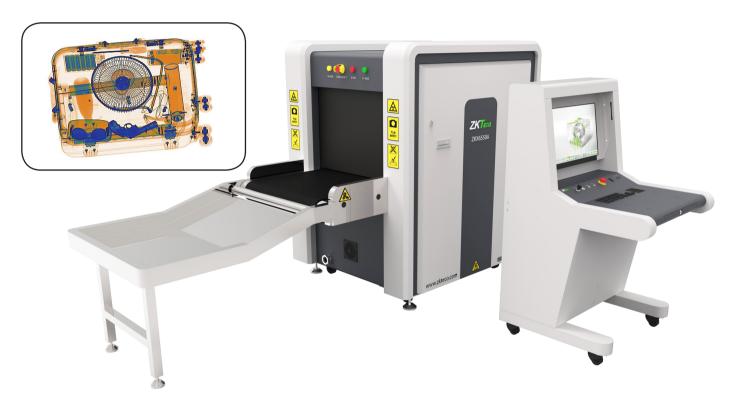

# Single Energy X-ray Inspection System ZKX6550A

#### Introduction

ZKX6550A is a single energy X-ray screening system that provides a highly economical visual inspection solution for carry-on luggage.

ZKX6550A uses reliable high quality X-ray generator. With the superb image algorithm, ZKX6550A could offer clear scanning image, which allows operators to identify potential threat items visually.

ZKX6550A has innovative biometric identify function for operators, improving the security of system and preventing operator from forgetting password.

With ergonomic modern design, ZKX6550A could help operators to identify suspicious items fast and accurately.