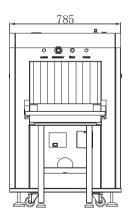

|

#### X-ray System

| Tube Voltage                  | 80Kv                            |
|-------------------------------|---------------------------------|
| Cooling                       | Seal oil cooling / 100%         |
| Single Inspection Dosage Rate | ≤1.0µ Gy                        |
| Radiation Leak Dosage         | 0.1μ Gy/h(5cm from the surface) |

### **Installation Specification**

| Package Size      | 1970mm(Length)×1020mm(Width)×1420mm(Height) |
|-------------------|---------------------------------------------|
| Weight            | 400KG                                       |
| Power Consumption | 0.6kVA                                      |
| Noise             | 53.8dB(A)                                   |

#### **Dimension**