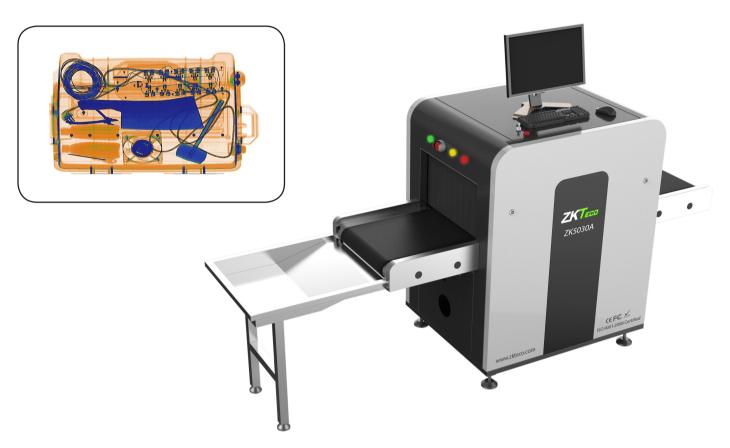

# Single Energy X-ray Inspection System ZKX5030A

#### Introduction

ZKX5030A X-ray inspection system increases the operator's ability to identify potential threats; the device is designed to scan briefcases, carry-on baggage, small cargo parcels.

ZKX5030A uses reliable high quality single energy X-ray generator. With the superb image algorithm, ZKX5030A could offer clear scanning image, which allows operators to identify potential threat items visually.

With ergonomic modern design, ZKX5030A could help operators to identify suspicious items fast and accurately.

<sup>\*</sup> Kindly note: ZKX5030A equipped with a computer keyboard