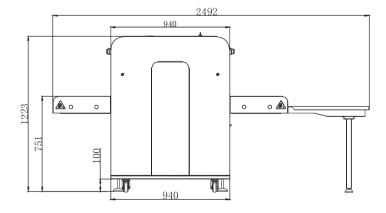

|

#### X-ray System

| Tube Voltage                  | 80Kv                            |
|-------------------------------|---------------------------------|
| Cooling                       | Seal oil cooling / 100%         |
| Single Inspection Dosage Rate | ≤1.0µ Gy                        |
| Radiation Leak Dosage         | 0.1μ Gy/h(5cm from the surface) |

### **Installation Specification**

| Package Size      | 1970mm(Length)×1020mm(Width)×1420mm(Height) |
|-------------------|---------------------------------------------|
| Weight            | 400KG                                       |
| Power Consumption | 0.6kVA                                      |
| Noise             | 53.8dB(A)                                   |

#### **Dimension**