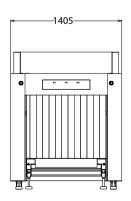

|

# X-ray System

| Tube Voltage          | 160 KV                            |
|-----------------------|-----------------------------------|
| Cooling               | Seal oil cooling / 100%           |
| Radiation Leak Dosage | 0.2 μ Gy/h (5cm from the surface) |

# **Installation Specification**

| Package Size                 | L2200mm × W1500mm × H1750mm |
|------------------------------|-----------------------------|
| Package Size of Console Desk | L1320mm × W900mm × H1320mm  |
| Package Weight               | 1150KG+135KG (Console desk) |
| Power Consumption            | 1 kVA                       |
| Noise                        | 53.8 dB(A)                  |

## **Dimension**



ZKTECO CO.,LTD.

www.zkteco.com

E-mail: sales@zkteco.com