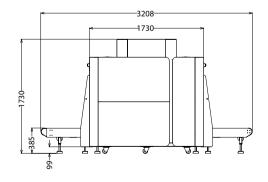

|

# X-ray System

| Tube Voltage          | 160 KV                            |
|-----------------------|-----------------------------------|
| Cooling               | Seal oil cooling / 100%           |
| Radiation Leak Dosage | 0.2 μ Gy/h (5cm from the surface) |

# **Installation Specification**

| Package Size                 | L2200mm × W1500mm × H1750mm |
|------------------------------|-----------------------------|
| Package Size of Console Desk | L1320mm × W900mm × H1320mm  |
| Package Weight               | 1150KG+135KG (Console desk) |
| Power Consumption            | 1 kVA                       |
| Noise                        | 53.8 dB(A)                  |

## **Dimension**



ZKTECO CO.,LTD.

www.zkteco.com

E-mail: sales@zkteco.com