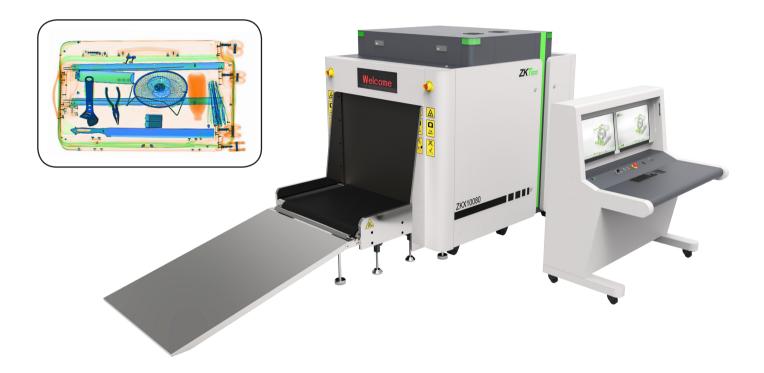

# **Dual Energy X-ray Inspection System ZKX10080**

## Introduction

ZKX10080 X-ray inspection system increases the operator's ability to identify potential threats; the device is designed to scan the objects up to a size of  $100 \times 80$ cm.

ZKX10080 uses reliable high quality dual energy X-ray generator. With the superb image algorithm, ZKX10080 could offer clear scanning image, which allows operators to identify potential threat items visually. Also, ZKX10080 equipped with a lowered conveyor height to make it easier to put the luggage on.

ZKX10080 has innovative biometric identify function for operators, improving the security of system and preventing operator from forgetting password.

The conveyor could be folded to reduce the package volume so that could save the transportation cost. With modern designed side door, the maintenance would be much easier.