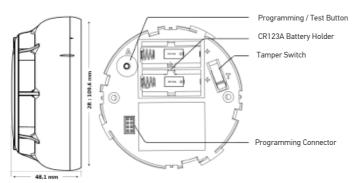

It supports multi sensing including Cigarette smoke and Heat detection combinations. Detection combination can be selected easily by push button. Detector also have build-in buzzer to warn users and also supports different types of LED indicators combinations to inform different type of events such as alarms, faults and battery status.

## **GENERAL FEATURES**

- · Different detection modes (Cigarette/Heat Detection)
- · 60dB Sound Level
- · Advanced detection algorithm that minimizes false alarms
- · Adaptive protection by constantly sampling its environment
- · Easy to clean smoke chamber
- The pollution algorithm and warning that understands that it is contaminated and unable to detect
- Easy programmable sensor modes (and / or)
- · Built-in buzzer for audible warning
- · Low battery warning
- Tamper warning showing that the device has been removed from the base
- Two leds used for status indicators
- · Test and programming button
- Supports 2x CR123A Batteries (3VDC)
- Up to 8 years battery life (with 2 batteries)