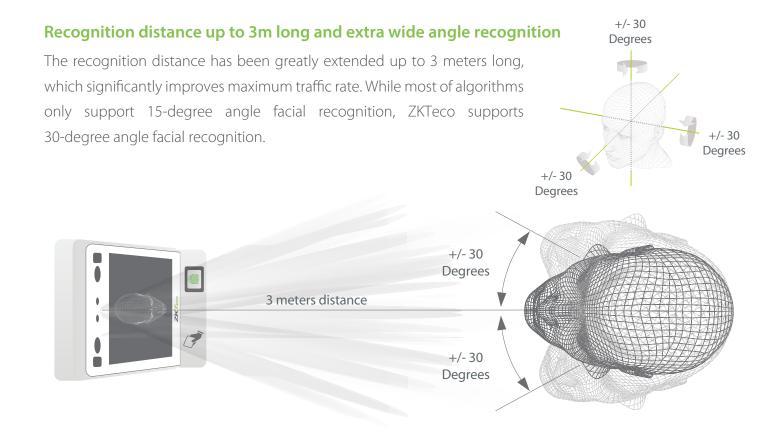

- Recognition distance: 0.3 3 m
- Compatible with external RS232, RS485 and Wiegand reader
- TCP / IP, Wi-Fi communication