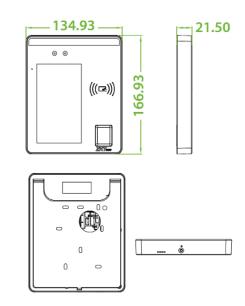

|
|           | Log           | 200,000                                                                                |
| Operating | Voltage       | 12V 3A                                                                                 |
|           | Temperature   | -10°C ~ 45°C                                                                           |
|           | Humidity      | 10% ~ 90%                                                                              |
| Software  |               | ZKBioAccess                                                                            |

## **Optional Accessories**



RS485 Fingerprint Reader



RFID Reader



Electric Lock



-

Alarm



Exit Button



Sensor

## **Dimensions (mm)**





Copyright©2018 ZKTECO CO., LTD. All rights reserved.