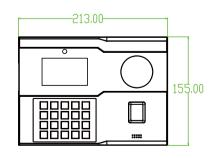

## Dimensions (mm)

## **Specifications**

| Product       |                          | P200                                                                                                                              | P260                 |  |
|---------------|--------------------------|-----------------------------------------------------------------------------------------------------------------------------------|----------------------|--|
| Main          | Biometric                | Fingerprint and Palm                                                                                                              |                      |  |
|               | RF Optional              | 125kHz EM/13.56MHz MF                                                                                                             |                      |  |
| Capacity      | Max User(1:N)            | 10,000                                                                                                                            |                      |  |
|               | Max Fingerprint (1:N)    | 3,000 standard/10,000 Optional                                                                                                    |                      |  |
|               | Max Palm (1:N)           | 600                                                                                                                               |                      |  |
| Interface     | TCP/IP                   | 10/100 M                                                                                                                          |                      |  |
|               | PoE Optional             | 802.3 at 28W                                                                                                                      |                      |  |
|               | Wi-Fi                    | 802.11 B/G/N                                                                                                                      |                      |  |
|               | 3G Optional              | WCDMA                                                                                                                             |                      |  |
|               | USB                      | USB 2.0 (Host)                                                                                                                    |                      |  |
|               | RS232                    | 1 port for external printer                                                                                                       |                      |  |
|               | RS485                    |                                                                                                                                   | 1 port for FP reader |  |
|               | Relay                    |                                                                                                                                   | 2 relays             |  |
|               | Wiegand                  |                                                                                                                                   | 1ch In & Out         |  |
|               | Input                    |                                                                                                                                   | 1 Input              |  |
| Hardware      | LCD                      | 2.8" Color LCD                                                                                                                    |                      |  |
|               | Sound                    | 24-bit                                                                                                                            |                      |  |
|               | Operating Temp.          | 0 °C- 45 °C                                                                                                                       |                      |  |
|               | Operating Humidity       | 20% ~ 80%                                                                                                                         |                      |  |
|               | Power                    | DC 12V 1.5A                                                                                                                       | DC 12V 3A            |  |
|               | Dimensions(W x H x D mm) | 213*155*107.81mm                                                                                                                  | 213*155*107.81mm     |  |
|               | Certificates             | CE, FCC, RoHS                                                                                                                     | CE, FCC, RoHS        |  |
| Function      | Standard                 | Automatic Status Switch, Self-Service Query, DST, T9 Input<br>9 Digit User ID, Scheduled Bell, Photo ID Lock, sensor, Exit button |                      |  |
|               | Optional                 | ID/MF, ADMS                                                                                                                       |                      |  |
| Compatibility |                          | ZKTime.net 3.0, ZKTime.web 2.0, ZKTime 5.0, ZKAccess 3.5                                                                          |                      |  |