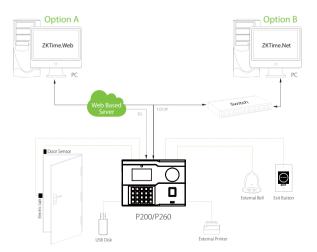

# Configuration

#### Palm Recognition Multi-Biometric T&A Terminal with Access Control Functions

P serial is a multi-biometric identification time & attendance and access control terminal, which can connect with third party electric lock, door sensor, and exit button etc.

Multiple communicate mode, Wi-Fi, TCP/IP, 3G, USB host

Advance access function including lock connection, alarm, wiegand input and output