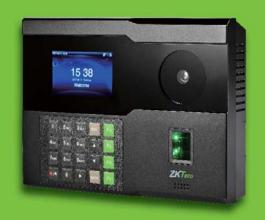

## P200 & P260

#### Palm Recognition Multi-Biometric T&A Terminal with Access Control Functions

P serial is a multi-biometric identification time & attendance and access control terminal, which can connect with third party electric lock, door sensor, and exit button etc.

With the latest palm/fingerprint identification algorithm and streamlined technology, it can hold 600 palm templates and up to 10,000 fingerprint templates without dividing into groups.

Communicating via Wi-Fi, TCP/IP, and USB host, it ensures a smooth connection and data transfer. Amazing verification speed and intuitive operation process make it popular. Elaborately designed and finely processed, it matches your slap-up office perfectly.

#### **Features**

Build in PoE

Build in battery, up to 4 hours

Stable operation under strong light source

600 Palms, 3,000 Fingerprints, 10000 ID Cards and 100,000 records

1 channel auxiliary input for smoke detector connection