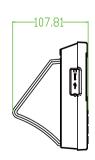

## Dimensions (mm)

## **Specifications**

| Product       |                          | P200                                                                                                                              | P260                 |  |
|---------------|--------------------------|-----------------------------------------------------------------------------------------------------------------------------------|----------------------|--|
| Main          | Biometric                | Fingerprint and Palm                                                                                                              |                      |  |
|               | RF Optional              | 125kHz EM/13.56MHz MF                                                                                                             |                      |  |
| Capacity      | Max User(1:N)            | 10,000                                                                                                                            |                      |  |
|               | Max Fingerprint (1:N)    | 3,000 standard/10,000 Optional                                                                                                    |                      |  |
|               | Max Palm (1:N)           | 600                                                                                                                               |                      |  |
| Interface     | TCP/IP                   | 10/100 M                                                                                                                          |                      |  |
|               | PoE Optional             | 802.3 at 28W                                                                                                                      |                      |  |
|               | Wi-Fi                    | 802.11 B/G/N                                                                                                                      |                      |  |
|               | 3G Optional              | WCDMA                                                                                                                             |                      |  |
|               | USB                      | USB 2.0 (Host)                                                                                                                    |                      |  |
|               | RS232                    | 1 port for external printer                                                                                                       |                      |  |
|               | RS485                    |                                                                                                                                   | 1 port for FP reader |  |
|               | Relay                    |                                                                                                                                   | 2 relays             |  |
|               | Wiegand                  |                                                                                                                                   | 1ch In & Out         |  |
|               | Input                    |                                                                                                                                   | 1 Input              |  |
| Hardware      | LCD                      | 2.8" Color LCD                                                                                                                    |                      |  |
|               | Sound                    | 24-bit                                                                                                                            |                      |  |
|               | Operating Temp.          | 0 °C- 45 °C                                                                                                                       |                      |  |
|               | Operating Humidity       | 20% ~ 80%                                                                                                                         |                      |  |
|               | Power                    | DC 12V 1.5A                                                                                                                       | DC 12V 3A            |  |
|               | Dimensions(W x H x D mm) | 213*155*107.81mm                                                                                                                  | 213*155*107.81mm     |  |
|               | Certificates             | CE, FCC, RoHS                                                                                                                     | CE, FCC, RoHS        |  |
| Function      | Standard                 | Automatic Status Switch, Self-Service Query, DST, T9 Input<br>9 Digit User ID, Scheduled Bell, Photo ID Lock, sensor, Exit button |                      |  |
|               | Optional                 | ID/MF, ADMS                                                                                                                       |                      |  |
| Compatibility |                          | ZKTime.net 3.0, ZKTime.web 2.0, ZKTime 5.0, ZKAccess 3.5                                                                          |                      |  |