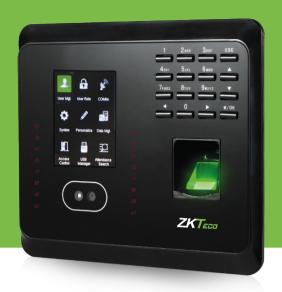

# **MB**360

Multi-Bio Time Attendance
Terminal with Access Control
Functions

MB360 is an innovative product featured with ZK advanced fingerprint and face recognition technologies. It supports multiple verification methods including face, fingerprint, card, password, combinations between them and basic access control functions.

User verification is performed in less than 1 second, which streamlines the process of access.

The communication between the MB360 and PC is by TCP / IP or USB interface for manual data transfer. Its sleek design fits perfectly in any environment.

#### **Features**

- 1,500 Faces, 2,000 Fingerprints, 100,000 Records and 2,000 Cards.
- Multi-languages.
- Communication: TCP/IP, USB-Host, Wi-Fi (Optional).
- High verification speed.
- Professional firmware and platform make it more flexible.
- Intuitive and stunning UI design.