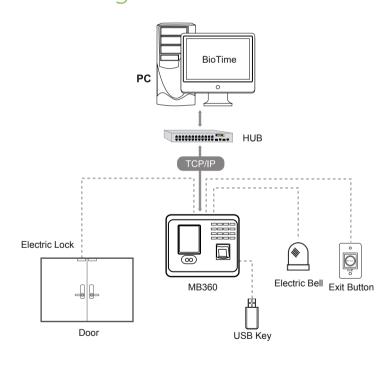

C 12V 1.5A                                                                                   |
| Verification Speed           | ≤1 Sec.                                                                                       |
| Operating Temp.              | 0°c - 45°c                                                                                    |
| Operating Humidity           | 20% - 80%                                                                                     |
| Dimension                    | 167.5x148.8x32.2 mm (Length*Width*Thickness)                                                  |
| Net Weight                   | 380g                                                                                          |

#### **Dimensions**



**-** 33.2 **-**

## Configuration