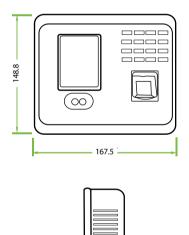

## Specifications

| Face Capacity                | 1,500                                                                                         |
|------------------------------|-----------------------------------------------------------------------------------------------|
| Fingerprint Capacity         | 2,000                                                                                         |
| ID Card Capacity             | 2,000                                                                                         |
| Record Capacity              | 100,000                                                                                       |
| Display                      | 2.8-inch TFT Screen                                                                           |
| Communication                | TCP/IP, USB-Host, Wi-Fi (Optional)                                                            |
| Standard Functions           | SMS, DTS, Scheduled-bell, Self-Service Query, Automatic Status Switch, T9                     |
|                              | Input, Photo ID, Camera, Multi-verification, 12V Output, ADMS, RS232 Printer (Optional Cable) |
| Interface for Access Control | 3rd Party Electric Lock, Exit Button, Alarm                                                   |
| Optional Functions           | ID / MF Cards, Work Code                                                                      |
| Power Supply                 | DC 12V 1.5A                                                                                   |
| Verification Speed           | ≤1 Sec.                                                                                       |
| Operating Temp.              | 0°c - 45°c                                                                                    |
| Operating Humidity           | 20% - 80%                                                                                     |
| Dimension                    | 167.5x148.8x32.2 mm (Length*Width*Thickness)                                                  |
| Net Weight                   | 380g                                                                                          |

#### **Dimensions**

**-** 33.2 **-**