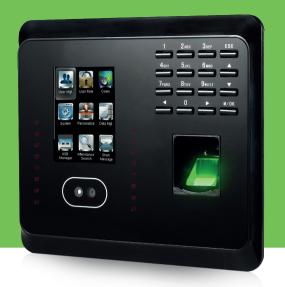

# MB360 Multi-Biometric T&A and Access Control Terminal

MB360 is an innovative product featured with ZK advanced fingerprint and face recognition technologies.

It supports multiple verification methods including face, fingerprint, card, password, combinations between them and basic access control functions.

User verification is performed in less than 1 second, which streamlines the process of access. The communication between the MB360 and PC is by TCP / IP or USB interface for manual data transfer. Its sleek design fits perfectly in any environment.

#### **Features**

- 1.200 Faces, 1.500 Fingerprints, 100.000 Records and 2.000 Cards (optional).
- Multi-languages .
- Communication: TCP/IP, USB-Host .
- High verification speed.
- Professional firmware and platform make it more flexible.
- Intuitive and stunning UI design.