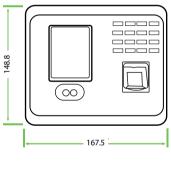

# **Specifications**

| Face Capacity                | 1.200                                                                     |
|------------------------------|---------------------------------------------------------------------------|
| Fingerprint Capacity         | 1.500                                                                     |
| ID Card Capacity             | 2.000 (Optional)                                                          |
| Record Capacity              | 100.000                                                                   |
| Display                      | 2.8-inch TFT Screen                                                       |
| Communication                | TCP/IP, USB-Host                                                          |
| Standard Functions           | SMS, DTS, Scheduled-bell, Self-Service Query, Automatic Status Switch, T9 |
|                              | Input, Photo ID, Camera, Multi-verification,12V Output                    |
| Interface for Access Control | 3rd Party Electric Lock, Exit Button, Alarm                               |
| Optional Functions           | ID / MIFARE Cards, Work Code, ADMS,RS232 Printer                          |
| Power Supply                 | DC 12V 1.5A                                                               |
| Verification Speed           | ≤1 Sec.                                                                   |
| Operating Temp.              | 0°c - 45°c                                                                |
| Operating Humidity           | 20% - 80%                                                                 |
| Dimension                    | 167.5x148.8x32.2 mm (Length*Width*Thickness)                              |
| Net Weight                   | 380 G                                                                     |

### Dimensions