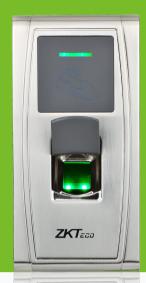

# Metallic Casing Outdoor Access Control

MA300-BT, one of the innovative biometric fingerprint readers for access control applications. Offering unparalleled performances by adopting an advanced ZK fingerprint algorithm for reliability, precision and excellent matching speed.

It is metallic casing and IP65 rated which enables it to be resistant from water, dust and other outside damages.

MA300-BT offers the flexibility to be installed standalone or with any third party panels that support 26-bit wiegand. User can be enrolled by the administrator card when the device works in standalone mode.TCP/IP and RS485 are available, so that the device can be connected easily and conveniently.

It supports Bluetooth communication, mobile phone App management, And realizes access control, user information registration, devices setting up.

### Rugged Structure and Extra Durability

 IP65 rated waterproof and dustproof structure

#### **Metallic Casing**

 Vandal-proof for outdoor installation