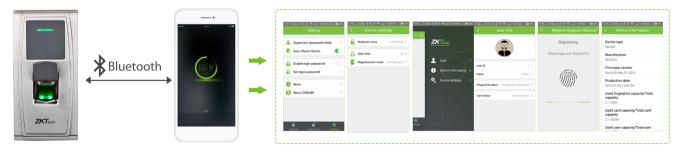

It supports Bluetooth communication, mobile phone App management, And realizes access control, user information registration, devices setting up.

#### **Bluetooth Communication**

- Mobile phone App Management
- Access control, user information registration and devices setting up

### **ZKBioBT APP Download**

Scan the following QR code with your mobile phone, and download and install the APP. Mobile phone requirement for APP installation: Andriod OS later than version 4.3, compliant with the Bluetooth protocol later than 7.1, devices later than iphone 4s.