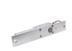

|
| Power Supply                     | 12V DC                                                                           |
| Operating Temperature            | -10 °C- 60 °C                                                                    |
| Operating Humidity               | 10% -90%                                                                         |
| Protection Grade                 | IP65                                                                             |
| Dimension(W×H×D)mm               | 73×148×34.5                                                                      |
| Gross Weight                     | 1.15kg                                                                           |

### **Optional Accessories**



Exit Button





RS485 Reader

Electric Lock





Alarm

Sensor

### Configuration







Dimensions (mm)



### **ZKBioBT APP Download**



Scan the following QR code with your mobile phone, and download and install the APP. Mobile phone requirement for APP installation: Andriod OS later than version 4.3, compliant with the Bluetooth protocol later than 7.1, devices later than iphone 4s.



V1.0 2019.11.22