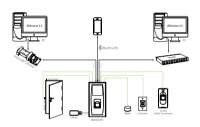

It is metallic casing and IP65 rated which enables it to be resistant from water, dust and other outside damages.

MA300-BT offers the flexibility to be installed standalone or with any third party panels that support 26-bit wiegand. User can be enrolled by the administrator card when the device works in standalone mode.TCP/IP and RS485 are available, so that the device can be connected easily and conveniently.

It supports Bluetooth communication, mobile phone App management, And realizes access control, user information registration, devices setting up.

## Easy Installation and Connectivity

- · Wiegand input & output
- Network interface by TCP/IP or RS485

#### **Full Access Control Features**

- Anti-passback
- Access control interface for 3rd party electric lock, door sensor, exit button, alarm and doorbell

#### **Bluetooth Communication**

- Mobile phone App Management
- Access control, user information registration and devices setting up