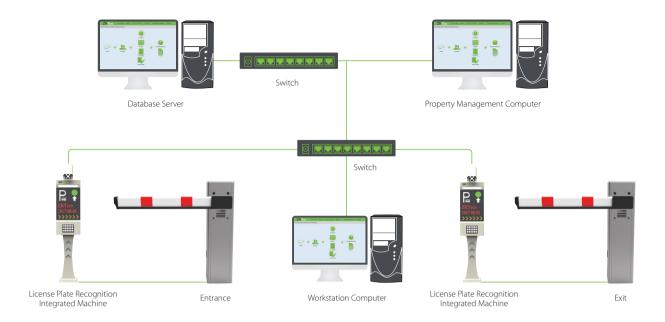

|
| Package Dimension(LxWxH) | 340x220x1600 mm                                                                                                                                                                                                                        |
|                          |                                                                                                                                                                                                                                        |

## **Accessory Products**



PB Series Automatic Barrier



ZK-BAR-A1-90 Automatic Barrier



PBG Series Advertising Barrier



ZK-BAR-A1-3 Three Railing Barrier

## Configuration



## **Dimensions (mm)**