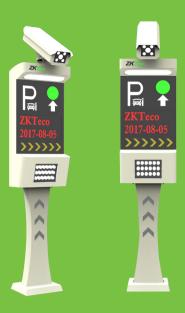

# **LPRS1000**

# License Plate Recognition Integrated Machine

LPRS1000 adopts a set of independent research and development of top-class license plate recognition algorithm, and combining with years of experience in industry application. No need to stop, and no need to swipe card. Quick access to the parking lot of the automatic license plate recognition mode, provides users with more intelligent, more convenient, more perfect experience.

LPRS1000 integrated with license plate recognition camera, LED display, voice broadcast, fill light, fixed base and other integrated structure, and has a simple and elegant appearance and multi-functional design. It is convenient for the installation of the engineering business and get rid of the large ticket box, which is widely used in parking lot management.

#### Easy Installation and Connectivity

• Camera, LED display, voice broadcast, fill light , fixed base as integrated design