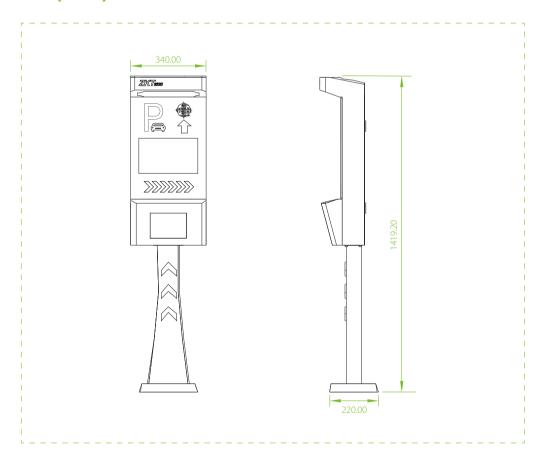

|
| Package Dimension(LxWxH) | 340x220x1600 mm                                                                                                                                                                                                                        |
|                          |                                                                                                                                                                                                                                        |

## **Accessory Products**



PB Series Automatic Barrier



ZK-BAR-A1-90 Automatic Barrier



PBG Series Advertising Barrier



ZK-BAR-A1-3 Three Railing Barrier

## Configuration



## **Dimensions (mm)**