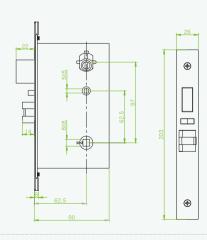

## **LH**3600 **RFID Hotel Lock**



- With advanced 13.56mhz Mifare-1 card technology
- American standard mortise with 5 latches
- Zinc Alloy housing with the color of golden and sliver
- With professional hotel lock management software - single click install
- Audit trail records the latest 224 lock transaction
- With warning beeps in low battery power
- Backset is 62 5mm

## Specifications

**Software:** ZKBiolock Hotel Lock System Card Type: ISO14443 (RFID) Type-A S70 4KB/ S50 1KB

Operating Temperature: 0 - 45 °C

Net Weight: 3kg

Package Dimension: 410×218×145 mm Door Thickness: 35-55 mm

## Dimensions (mm)