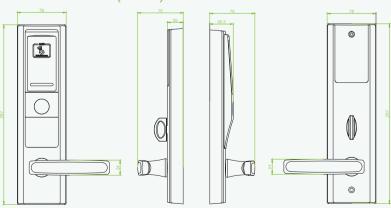

## **LH**3600 **RFID Hotel Lock**



- With advanced 13.56mhz Mifare-1 card technology
- American standard mortise with 5 latches
- Zinc Alloy housing with the color of golden and sliver
- With professional hotel lock management software - single click install
- Audit trail records the latest 224 lock transaction
- With warning beeps in low battery power
- Backset is 62 5mm

## Specifications

**Software:** ZKBiolock Hotel Lock System Card Type: ISO14443 (RFID) Type-A S70 4KB/ S50 1KB

Operating Temperature: 0 - 45 °C

Net Weight: 3kg

Package Dimension: 410×218×145 mm Door Thickness: 35-55 mm

## Dimensions (mm)