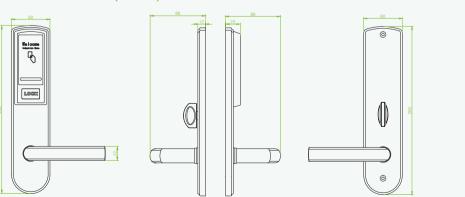

## **LH**3000 **RFID Hotel Lock**



- With advanced 13.56mhz Mifare-1 card technology
- · American standard mortise with 5 latches
- Stainless steel housing with the color of sliver
- With professional hotel lock management software - single click install
- Audit trail records the latest 224 lock transaction
- With warning beeps in low battery power
- Backset is 62 5mm

## Specifications

**Software:** ZKBiolock Hotel Lock System Card Type: ISO14443 (RFID) Type-A S70 4KB/ S50 1KB

Operating Temperature: 0 - 45 °C

Net Weight: 3kg

Package Dimension: 410×218×145 mm Door Thickness: 40-55 mm

## Dimensions (mm)