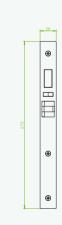

## **LH**3000 **RFID Hotel Lock**



- With advanced 13.56mhz Mifare-1 card technology
- · American standard mortise with 5 latches
- Stainless steel housing with the color of sliver
- With professional hotel lock management software - single click install
- Audit trail records the latest 224 lock transaction
- With warning beeps in low battery power
- Backset is 62 5mm

## Specifications

**Software:** ZKBiolock Hotel Lock System Card Type: ISO14443 (RFID) Type-A S70 4KB/ S50 1KB

Operating Temperature: 0 - 45 °C

Net Weight: 3kg

Package Dimension: 410×218×145 mm Door Thickness: 40-55 mm

## Dimensions (mm)