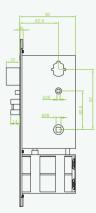

## **LH**3000 **RFID Hotel Lock**



- With advanced 13.56mhz Mifare-1 card technology
- · American standard mortise with 5 latches
- Stainless steel housing with the color of sliver
- With professional hotel lock management software - single click install
- Audit trail records the latest 224 lock transaction
- With warning beeps in low battery power
- Backset is 62 5mm

## Specifications

**Software:** ZKBiolock Hotel Lock System Card Type: ISO14443 (RFID) Type-A S70 4KB/ S50 1KB

Operating Temperature: 0 - 45 °C

Net Weight: 3kg

Package Dimension: 410×218×145 mm Door Thickness: 40-55 mm

## Dimensions (mm)