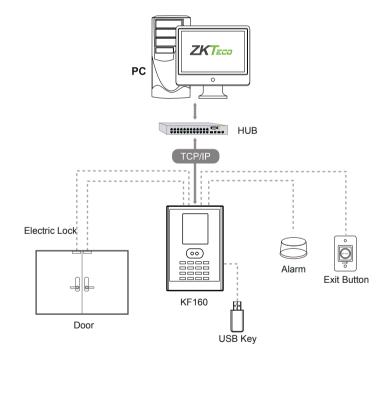

tions           | ID / MF Card, Work Code, ADMS                                               |
| Power Supply                 | DC 12V 1.5A                                                                 |
| Verification Speed           | ≤1 Sec.                                                                     |
| Operating Temp.              | 0°c - 45°c                                                                  |
| Operating Humidity           | 20% - 80%                                                                   |
| Dimension                    | 109x165.5x33.2 mm (Length*Width*Thickness)                                  |
| Net Weight                   | 264g                                                                        |

#### Dimensions



## Configuration