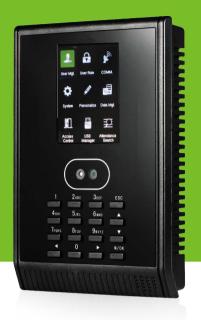

# **KF**160 Face Time Attendance Terminal with Access Control Functions

KF160 is an innovative terminal for management employee attendance and basic access control functions. User verification is performed using face recognition (standard) or ID/MF cards (optional). The verification process takes less than 1 second.

#### **Features**

- **1,500** Faces, 2,000 Cards and 100,000 Records.
- Multi-languages.
- Communication: TCP/IP, USB-Host, Wi-Fi (Optional).
- High verification speed.

- Professional firmware and platform make it more flexible.
- Intuitive and stunning UI design.
- Sophisticated and lightweight design, fits in any environment.

### Specifications

| Face Capacity                | 1,500                                                                       |
|------------------------------|-----------------------------------------------------------------------------|
| Card Capacity                | 2,000                                                                       |
| Record Capacity              | 100,000                                                                     |
| Display                      | 2.8-inch TFT Screen                                                         |
| Communication                | TCP/IP, USB-Host, Wi-Fi (Optional)                                          |
| Standard Functions           | SMS, DST, Schedule-bell, Self-Service Query, Automatic Status Switch, T9    |
|                              | Input, Photo ID, Camera, Multi-verification, RS232 Printer (Optional Cable) |
| Interface for Access Control | 3rd Party Electric Lock, Exit Button, Alarm                                 |
| Optional Functions           | ID / MF Card, Work Code, ADMS                                               |
| Power Supply                 | DC 12V 1.5A                                                                 |
| Verification Speed           | ≤1 Sec.                                                                     |
| Operating Temp.              | 0°c - 45°c                                                                  |
| Operating Humidity           | 20% - 80%                                                                   |
| Dimension                    | 109x165.5x33.2 mm (Length*Width*Thickness)                                  |
| Net Weight                   | 264g                                                                        |