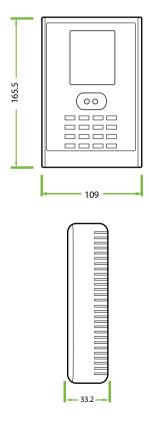

### Specifications

| Face Capacity                | 1,500                                                                       |
|------------------------------|-----------------------------------------------------------------------------|
| Card Capacity                | 2,000                                                                       |
| Record Capacity              | 100,000                                                                     |
| Display                      | 2.8-inch TFT Screen                                                         |
| Communication                | TCP/IP, USB-Host, Wi-Fi (Optional)                                          |
| Standard Functions           | SMS, DST, Schedule-bell, Self-Service Query, Automatic Status Switch, T9    |
|                              | Input, Photo ID, Camera, Multi-verification, RS232 Printer (Optional Cable) |
| Interface for Access Control | 3rd Party Electric Lock, Exit Button, Alarm                                 |
| Optional Functions           | ID / MF Card, Work Code, ADMS                                               |
| Power Supply                 | DC 12V 1.5A                                                                 |
| Verification Speed           | ≤1 Sec.                                                                     |
| Operating Temp.              | 0°c - 45°c                                                                  |
| Operating Humidity           | 20% - 80%                                                                   |
| Dimension                    | 109x165.5x33.2 mm (Length*Width*Thickness)                                  |
| Net Weight                   | 264g                                                                        |

#### Dimensions