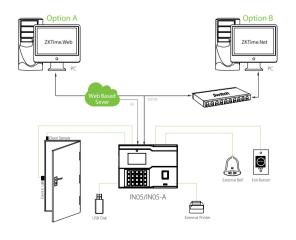

|  |  |
|               | Optiona                  | ID / MF, ADMS                                                                                                                    |                                                          |  |  |
| Compatibility |                          | ZKTime.net 3.0, ZKTime                                                                                                           | ZKTime.net 3.0, ZKTime.web 2.0, ZKTime 5.0, ZKAccess 3.5 |  |  |
|               |                          |                                                                                                                                  |                                                          |  |  |

## Configuration



# Dimensions (mm)