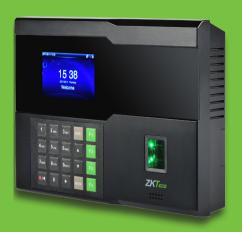

# Fingerprint Recognition TA & Access Terminal

IN05 is a fingerprint identification time & attendance and access control terminal, which can connect with third party electric lock, door sensor and exit button etc.

Communicating via Wi-Fi, TCP/IP, 3G and USB host, it ensures a smooth connection and data transfer.

It's associated with ZK new fingerprint reader, the operation remains stable under strong light source and high preciseness of verification of wet and rough fingers. Amazing verification speed and intuitive Operation process make it popular. It will match your slap-up office perfectly.

#### **Features**

Build in PoE

1 channel auxiliary input for smoke detector connection

Build in battery, upto 4 hours

Multiple communicate mode, Wi-Fi, TCP/IP, 3G, USB host

Stable operation under strong light source