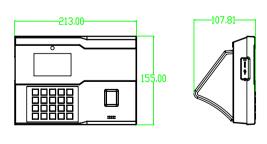

|  |  |
|               | Optiona                  | ID / MF, ADMS                                                                                                                    |                                                          |  |  |
| Compatibility |                          | ZKTime.net 3.0, ZKTime                                                                                                           | ZKTime.net 3.0, ZKTime.web 2.0, ZKTime 5.0, ZKAccess 3.5 |  |  |
|               |                          |                                                                                                                                  |                                                          |  |  |

## Configuration



# Dimensions (mm)