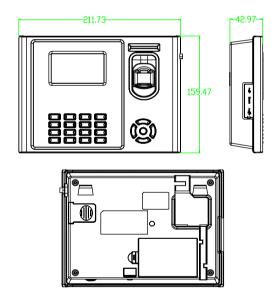

### **Dimensions**

## Specifications

| Fingerprint Capacity     | 3000                                                                    |
|--------------------------|-------------------------------------------------------------------------|
| ID Card Capacity         | 10,000 (Optional)                                                       |
| Record Capacity          | 100,000                                                                 |
| Display                  | 3 inch TFT Screen                                                       |
| Communication            | TCP/IP,USB Host & Client                                                |
| Standard Functions       | Webserver, Work code, SMS, DST, Scheduled-bell,                         |
|                          | Self-Service Query, Automatic Status Switch, Photo ID,                  |
| Access Control Interface | 3rd Party Electric Lock, Door Sensor, Exit Button, Alarm, and Door Bell |
| Wiegand Singal           | Input&Output                                                            |
| Optional Functions       | ID/Mifare/HID, External Printer, ADMS, Wi-Fi, GPRS                      |
| Software                 | ZKTime. Net3.0                                                          |
| Power Supply             | DC12V 1.5A                                                              |
| Operating Temp           | 0 °C- 45 °C                                                             |
| Operating Humidity       | 20%-80%                                                                 |
| Dimension                | 221.7*159.5*42.9mm (Length*Width*Thickness)                             |