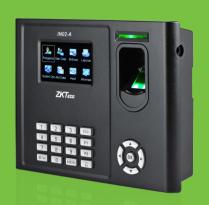

## **IN**02-A

# Fingerprint Time Attendance & Access control Terminal

IN02-A is a 3-inch Fingerprint Time Attendance &Access control Terminal which is equipped with fundamental features including Wi-Fi, GPRS, built-in battery and more keypads which brings you a simple but more efficient interaction and user experience. It is a good chooses if you want a device with varies function and economic. If you need an economic device with various functions, IN02-A would be an optimal choice.