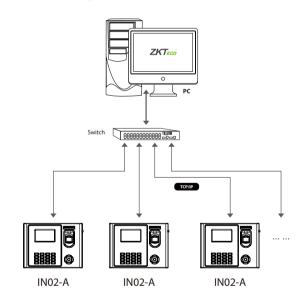

, Exit Button, Alarm, and Door Bell |
| Wiegand Singal           | Input&Output                                                            |
| Optional Functions       | ID/Mifare/HID, External Printer, ADMS, Wi-Fi, GPRS                      |
| Software                 | ZKTime. Net3.0                                                          |
| Power Supply             | DC12V 1.5A                                                              |
| Operating Temp           | 0 °C- 45 °C                                                             |
| Operating Humidity       | 20%-80%                                                                 |
| Dimension                | 221.7*159.5*42.9mm (Length*Width*Thickness)                             |

### **Dimensions**



## Configuration



## Package List













USB Cable

Power Adapter



ZKTeco Inc. E-mail: sales@zkteco.com www.zkteco.com