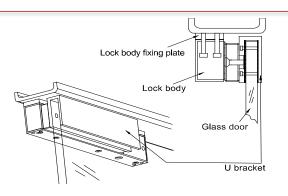

### INSTALLATION

- 1. Install lock on the door frame;
- 2 . Adjust the bracket to line up with the lock holes, put in the non-slip mat and fix the screws;
- $\boldsymbol{3}$  . Install the armature on the bracket.