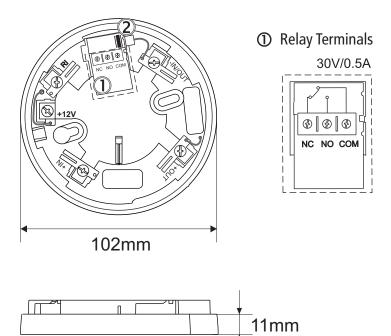

### Dimensions and Operation Mode Description

- ② Jumper for Latch/Unlatch operation mode
- Latch Mode The jumper is set.
  In case of FIRE signal the relay will be switched on until the AUX output (on the control panel) is reset.
  After that and the detector will be reset.

  NOTE: The base comes with factory set jumper, i.e the Latch operation mode is set by default.
- Unlatch Mode The jumper is removed.
  In case of FIRE signal the relay will be switched on for 7-9 seconds. After that time the detector will be reset automatically.