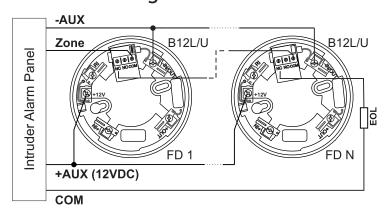

|
| Reset time in Unlatched operation mode 7 - 9 sec |
| Relay terminals                                  |
| Wire Gauge for terminals 3.0mm <sup>2</sup>      |
| Operating temperature10°C to +60°C               |
| Relative humidity resistance (93 ± 3)% @ 40°C    |
| Weight~46g                                       |
| Dimensions                                       |
| Material (plastic) color ABS white               |

## Packing Information

• Single packing - 1 unit SensoMAG B12L/U in a plastic packing bag.

#### Compatible Product Range

•F10, F10B, R20, S30, M40 - SensoMAG conventional detectors

Tel.:+359 2 9694 800

Fax: +359 2 9625 213

Contact Information:

# SensoMAG



## SensoMAG B12L/U

## Relay Base with Latch and Unlatch operation modes

#### Connection Diagram



### Dimensions and Operation Mode Description



- ② Jumper for Latch/Unlatch operation mode
- Latch Mode The jumper is set.
  In case of FIRE signal the relay will be switched on until the AUX output (on the control panel) is reset.
  After that and the detector will be reset.

  NOTE: The base comes with factory set jumper, i.e the Latch operation mode is set by default.
- Unlatch Mode The jumper is removed.
  In case of FIRE signal the relay will be switched on for 7-9 seconds. After that time the detector will be reset automatically.

Tel.:+359 2 9694 800

Fax: +359 2 9625 213

Contact Information: