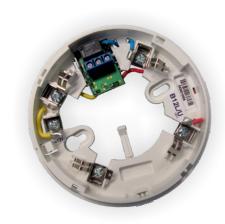

#### Description

SensoMAG B12L/U is an alarm base (12V) with relay output. The base has two operation modes: Latch and Unlatch. The base is designed for conventional detectors SensoMAG series: F10, F10B, R20, S30 and M40 for applications in security alarm systems. The base is with low profile design and reliable contact system. It is possible to lock the detector to the base for extra security.

#### Compatible Product Range

•F10, F10B, R20, S30, M40 - SensoMAG conventional detectors

Tel.:+359 2 9694 800

Fax: +359 2 9625 213

Contact Information: