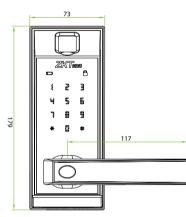

## Specifications

| Material             | Zinc Alloy                                                  |                         |
|----------------------|-------------------------------------------------------------|-------------------------|
| Mortise Type         | American mortise (AL20B)                                    | German mortise (AL20DB) |
| Door Thickness       | 30-54 mm (standard)                                         |                         |
| User Capacity        | 100                                                         |                         |
| Password capacity    | 100                                                         |                         |
| Fingerprint capacity | 100                                                         |                         |
| Wireless Module      | BLE4.0                                                      |                         |
| Power Supply         | 4×AA Alkaline battery (NOT supplied)                        |                         |
| Dimensions           | Front - 73(W)×179(L)×37(D)mm<br>Back - 73(W)×179(L)×27(D)mm |                         |

German mortise