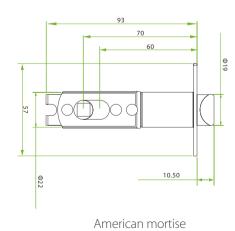

## Specifications

| Material             | Zinc Alloy                                                  |                         |
|----------------------|-------------------------------------------------------------|-------------------------|
| Mortise Type         | American mortise (AL20B)                                    | German mortise (AL20DB) |
| Door Thickness       | 30-54 mm (standard)                                         |                         |
| User Capacity        | 100                                                         |                         |
| Password capacity    | 100                                                         |                         |
| Fingerprint capacity | 100                                                         |                         |
| Wireless Module      | BLE4.0                                                      |                         |
| Power Supply         | 4×AA Alkaline battery (NOT supplied)                        |                         |
| Dimensions           | Front - 73(W)×179(L)×37(D)mm<br>Back - 73(W)×179(L)×27(D)mm |                         |