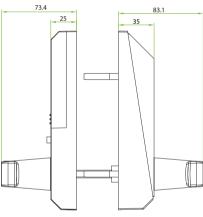

## Specifications

| Material             | Zinc Alloy                                                  |                         |
|----------------------|-------------------------------------------------------------|-------------------------|
| Mortise Type         | American mortise (AL20B)                                    | German mortise (AL20DB) |
| Door Thickness       | 30-54 mm (standard)                                         |                         |
| User Capacity        | 100                                                         |                         |
| Password capacity    | 100                                                         |                         |
| Fingerprint capacity | 100                                                         |                         |
| Wireless Module      | BLE4.0                                                      |                         |
| Power Supply         | 4×AA Alkaline battery (NOT supplied)                        |                         |
| Dimensions           | Front - 73(W)×179(L)×37(D)mm<br>Back - 73(W)×179(L)×27(D)mm |                         |