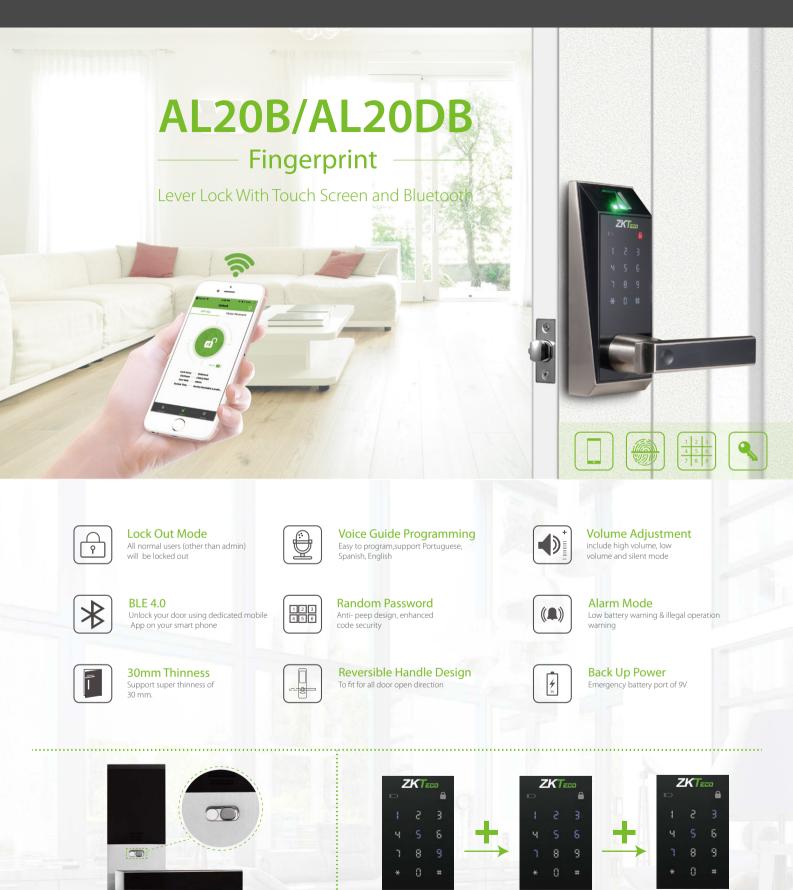

## Specifications

| Material             | Zinc Alloy                                                  |                         |
|----------------------|-------------------------------------------------------------|-------------------------|
| Mortise Type         | American mortise (AL20B)                                    | German mortise (AL20DB) |
| Door Thickness       | 30-54 mm (standard)                                         |                         |
| User Capacity        | 100                                                         |                         |
| Password capacity    | 100                                                         |                         |
| Fingerprint capacity | 100                                                         |                         |
| Wireless Module      | BLE4.0                                                      |                         |
| Power Supply         | 4×AA Alkaline battery (NOT supplied)                        |                         |
| Dimensions           | Front - 73(W)×179(L)×37(D)mm<br>Back - 73(W)×179(L)×27(D)mm |                         |