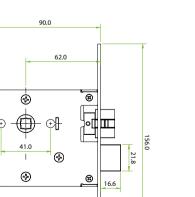

## Specifications

| Material             | Zinc Alloy                                                  |                         |
|----------------------|-------------------------------------------------------------|-------------------------|
| Mortise Type         | American mortise (AL20B)                                    | German mortise (AL20DB) |
| Door Thickness       | 30-54 mm (standard)                                         |                         |
| User Capacity        | 100                                                         |                         |
| Password capacity    | 100                                                         |                         |
| Fingerprint capacity | 100                                                         |                         |
| Wireless Module      | BLE4.0                                                      |                         |
| Power Supply         | 4×AA Alkaline battery (NOT supplied)                        |                         |
| Dimensions           | Front - 73(W)×179(L)×37(D)mm<br>Back - 73(W)×179(L)×27(D)mm |                         |

German mortise