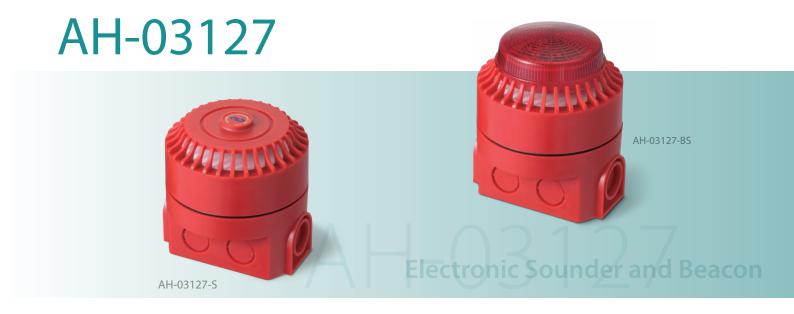

## **Electronic Sounder and Beacon**

## General

This electronic sounder is designed for use with fire alarm systems, security systems and industrial signaling systems. Combined sounder and beacon provides an audio-visual warning which is suitable for places where high sound output and visual indication is required.

## **Characteristics**

- 32 signal tones selectable by Dip switch.
- High sound output with low current consumption.
- High efficiency lens for maximum light output.
- Volume Control as standard.
- Two sets of IN and OUT terminals, easy for installation.

| Order infor | der information               |  |
|-------------|-------------------------------|--|
| AH-03127-S  | Electronic Sounder            |  |
| AH-03127-BS | Electronic Sounder and Beacon |  |