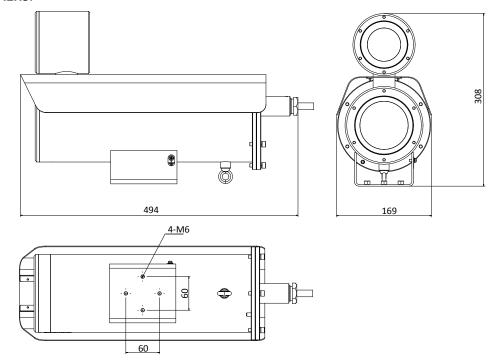

# Dimension

### -IZHS:

| Alarm Trigger             | Motion detection, tampering alarm, HDD full, HDD error, network disconnected, IP address                                                                                                                                                     |
|---------------------------|----------------------------------------------------------------------------------------------------------------------------------------------------------------------------------------------------------------------------------------------|
|                           | conflicted, illegal login  TCP/IP, ICMP, HTTP, HTTPS, FTP, DHCP, DNS, DDNS, RTP, RTSP, RTCP, PPPoE, NTP, UPnP, SMTP, SNMP,                                                                                                                   |
| Protocols                 | IGMP, 802.1X, QoS, IPv6, UDP, Bonjour                                                                                                                                                                                                        |
| Standard                  | ONVIF (PROFILE S, PROFILE G), ISAPI                                                                                                                                                                                                          |
| General Function          | One-key reset, mirror, anti-flicker, heartbeat, watermark, password protection, privacy mask, IP address filter                                                                                                                              |
| Interface                 |                                                                                                                                                                                                                                              |
| Communication Interface   | 1 RJ45 10 M/100 M/1000 M self-adaptive Ethernet port,<br>Camera with no wiper also supports RS-485                                                                                                                                           |
| Audio                     | 3.5 mm audio input (line in), 3.5 mm audio output (line out), stereo                                                                                                                                                                         |
| Alarm                     | 2 alarm input, 2 alarm output (up to 24 VDC, 1 A or 110 VAC, 500 mA)                                                                                                                                                                         |
| Video Out                 | 1Vp-p Composite Output(75Ω/BNC)                                                                                                                                                                                                              |
| On-board Storage          | Built-in microSD/SDHC/SDXC slot, up to 128 GB                                                                                                                                                                                                |
| Reset Button              | Yes                                                                                                                                                                                                                                          |
| Smart Feature-set         |                                                                                                                                                                                                                                              |
| Behavior Analysis         | Line crossing detection, intrusion detection, region entrance detection, region exiting detection, unattended baggage detection, object removal detection                                                                                    |
| Line Crossing Detection   | Cross a pre-defined virtual line                                                                                                                                                                                                             |
| Intrusion Detection       | Enter and loiter in a pre-defined virtual region                                                                                                                                                                                             |
| Region Entrance Detection | Enter a pre-defined virtual region from the outside place                                                                                                                                                                                    |
| Region Exiting Detection  | Exit from a pre-defined virtual region                                                                                                                                                                                                       |
| Unattended Baggage        | Objects left over in the pre-defined region such as the baggage, purse, dangerous materials                                                                                                                                                  |
| Object Removal            | Objects removed from the pre-defined region, such as the exhibits on display.                                                                                                                                                                |
| Exception Detections      | Scene change detection, defocus detection, audio exception detection                                                                                                                                                                         |
| Face Detection            | Human face appears in the image can be detected and trigger linkage method                                                                                                                                                                   |
| Statistics                | Counting which calculates the number of targets entering and exiting a configured area                                                                                                                                                       |
| General                   |                                                                                                                                                                                                                                              |
| Operating Conditions      | -40°C to +60 °C (-40 °F to +140 °F), Humidity 95% or less (non-condensing)                                                                                                                                                                   |
| Power Supply              | 85 VAC to 245 VAC, three-core terminal block PoE (802.3at, class 4)                                                                                                                                                                          |
| Power Consumption         | -IZHRS: 85 VAC to 245 VAC, 0.38 A to 0.18 A, max. 22.6W; PoE (802.3at, 42.5 V to 57 V), 0.56 A to 0.42 A, max. 23.6W<br>-IZHS: 85 VAC to 245 VAC, 0.32 A to 0.11 A, max. 18.6 W; PoE (802.3at, 42.5 V to 57 V), 0.46 A to 0.34 A max. 19.6 W |
| IR Range                  | 2.8 mm to 12 mm lens: up to 80 m (262.5 ft.)                                                                                                                                                                                                 |
| Wiper                     | With –R model supports                                                                                                                                                                                                                       |
| Housing Material          | 316L Stainless steel                                                                                                                                                                                                                         |
| Ingress Protection        | IP68                                                                                                                                                                                                                                         |
| Explosion-Proof           | ATEX, IECEx                                                                                                                                                                                                                                  |
| Dimensions                | 494 × 169 × 308 mm (19.45"× 6.65" × 12.13")<br>Package: 753 × 313 × 424 mm (29.65" × 12.32" × 16.69")                                                                                                                                        |
| Weight                    | -IZHRS: camera, 17.8 kg (39.24 lb.); with package, 19.8 kg (43.65lb.) -IZHS: camera, 16.8 kg (37.04 lb.); with package, 18.8 kg (41.45 lb.)                                                                                                  |