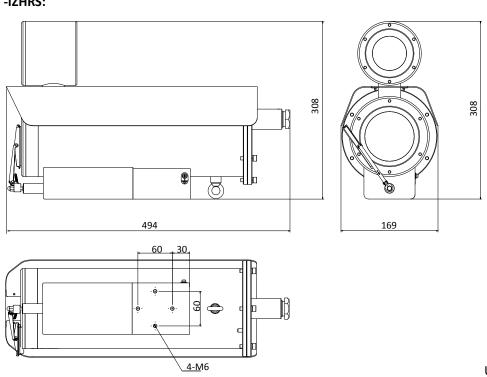

# Dimension

#### -IZHRS:

Unit: mm

| Alarm Trigger             | Motion detection, tampering alarm, HDD full, HDD error, network disconnected, IP address                                                                                                                                                     |
|---------------------------|----------------------------------------------------------------------------------------------------------------------------------------------------------------------------------------------------------------------------------------------|
|                           | conflicted, illegal login  TCP/IP, ICMP, HTTP, HTTPS, FTP, DHCP, DNS, DDNS, RTP, RTSP, RTCP, PPPoE, NTP, UPnP, SMTP, SNMP,                                                                                                                   |
| Protocols                 | IGMP, 802.1X, QoS, IPv6, UDP, Bonjour                                                                                                                                                                                                        |
| Standard                  | ONVIF (PROFILE S, PROFILE G), ISAPI                                                                                                                                                                                                          |
| General Function          | One-key reset, mirror, anti-flicker, heartbeat, watermark, password protection, privacy mask, IP address filter                                                                                                                              |
| Interface                 |                                                                                                                                                                                                                                              |
| Communication Interface   | 1 RJ45 10 M/100 M/1000 M self-adaptive Ethernet port,<br>Camera with no wiper also supports RS-485                                                                                                                                           |
| Audio                     | 3.5 mm audio input (line in), 3.5 mm audio output (line out), stereo                                                                                                                                                                         |
| Alarm                     | 2 alarm input, 2 alarm output (up to 24 VDC, 1 A or 110 VAC, 500 mA)                                                                                                                                                                         |
| Video Out                 | 1Vp-p Composite Output(75Ω/BNC)                                                                                                                                                                                                              |
| On-board Storage          | Built-in microSD/SDHC/SDXC slot, up to 128 GB                                                                                                                                                                                                |
| Reset Button              | Yes                                                                                                                                                                                                                                          |
| Smart Feature-set         |                                                                                                                                                                                                                                              |
| Behavior Analysis         | Line crossing detection, intrusion detection, region entrance detection, region exiting detection, unattended baggage detection, object removal detection                                                                                    |
| Line Crossing Detection   | Cross a pre-defined virtual line                                                                                                                                                                                                             |
| Intrusion Detection       | Enter and loiter in a pre-defined virtual region                                                                                                                                                                                             |
| Region Entrance Detection | Enter a pre-defined virtual region from the outside place                                                                                                                                                                                    |
| Region Exiting Detection  | Exit from a pre-defined virtual region                                                                                                                                                                                                       |
| Unattended Baggage        | Objects left over in the pre-defined region such as the baggage, purse, dangerous materials                                                                                                                                                  |
| Object Removal            | Objects removed from the pre-defined region, such as the exhibits on display.                                                                                                                                                                |
| Exception Detections      | Scene change detection, defocus detection, audio exception detection                                                                                                                                                                         |
| Face Detection            | Human face appears in the image can be detected and trigger linkage method                                                                                                                                                                   |
| Statistics                | Counting which calculates the number of targets entering and exiting a configured area                                                                                                                                                       |
| General                   |                                                                                                                                                                                                                                              |
| Operating Conditions      | -40°C to +60 °C (-40 °F to +140 °F), Humidity 95% or less (non-condensing)                                                                                                                                                                   |
| Power Supply              | 85 VAC to 245 VAC, three-core terminal block PoE (802.3at, class 4)                                                                                                                                                                          |
| Power Consumption         | -IZHRS: 85 VAC to 245 VAC, 0.38 A to 0.18 A, max. 22.6W; PoE (802.3at, 42.5 V to 57 V), 0.56 A to 0.42 A, max. 23.6W<br>-IZHS: 85 VAC to 245 VAC, 0.32 A to 0.11 A, max. 18.6 W; PoE (802.3at, 42.5 V to 57 V), 0.46 A to 0.34 A max. 19.6 W |
| IR Range                  | 2.8 mm to 12 mm lens: up to 80 m (262.5 ft.)                                                                                                                                                                                                 |
| Wiper                     | With –R model supports                                                                                                                                                                                                                       |
| Housing Material          | 316L Stainless steel                                                                                                                                                                                                                         |
| Ingress Protection        | IP68                                                                                                                                                                                                                                         |
| Explosion-Proof           | ATEX, IECEx                                                                                                                                                                                                                                  |
| Dimensions                | 494 × 169 × 308 mm (19.45"× 6.65" × 12.13")<br>Package: 753 × 313 × 424 mm (29.65" × 12.32" × 16.69")                                                                                                                                        |
| Weight                    | -IZHRS: camera, 17.8 kg (39.24 lb.); with package, 19.8 kg (43.65lb.) -IZHS: camera, 16.8 kg (37.04 lb.); with package, 18.8 kg (41.45 lb.)                                                                                                  |